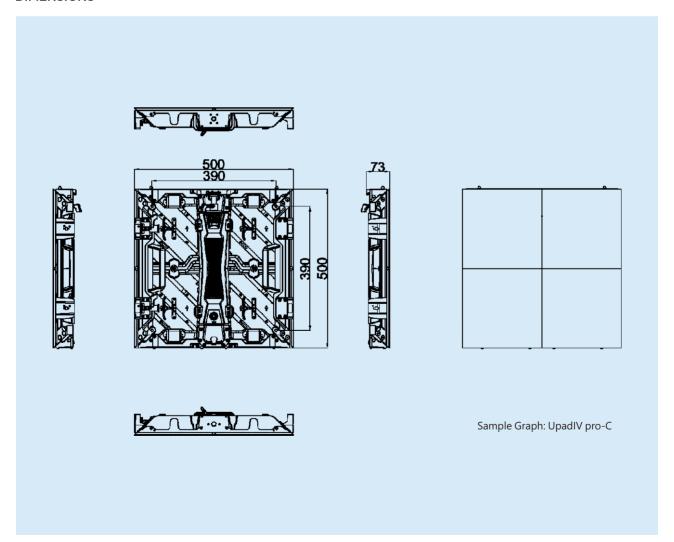

| Plate             | Lock              | Lock              | Lock              |
| One-person Installation    |                   |                   | Support           | Support           | Support           |
| Material                   | Die-cast Aluminum |
| Maintenance                | Rear              | Front & Rear      | Front & Rear      | Front & Rear      | Front & Rear      |
| Stacking                   | 6m                | 6m                | 6m                | 6m                | 6m                |
| Hanging                    | _                 |                   | 10m               | 10m               | 10m               |

 $\ensuremath{\text{\textbf{Note:}}}$  For more information, please refer to the main product specification .

#### **DIMENSIONS** -