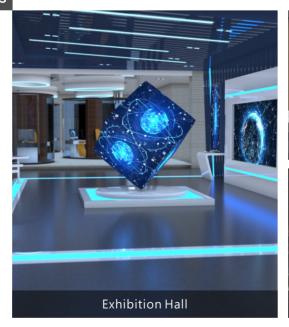

## **XC Series**



Creative Cube Shapes



Cube Locking System





Single Person Installation



Compatible Solution

# **Beyond Your Imagination**



### **FEATURES**

- Creative cube shapes without any connection plate
- Compatible splicing solution to meet a variety of creative cube requirements
- Convenient operation and maintenance design

## APPLICATIONS









### SPECIFICATIONS

| Parameter                  |                   |                   | Value             |                   |                   |
|----------------------------|-------------------|-------------------|-------------------|-------------------|-------------------|
| Model                      | UGMⅡ-C            | UGNII-C           | URMⅢ-C            | UpadIV-C          | UpadIV Pro-C      |
| Module Size                | 250*250mm         | 250*250mm         | 250*250mm         | 250*250mm         | 250*250mm         |
| Cabinet Size               | 500*500mm         | 500*500mm         | 500*500mm         | 500*500mm         | 500*500mm         |
| Environment                | Indoor & Outdoor  | Indoor            | Indoor & Outdoor  | Indoor            | Indoor