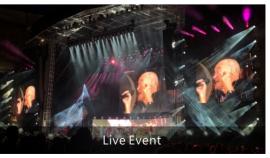

## **XC Series**



Creative Cube Shapes



Cube Locking System





Single Person Installation



Compatible Solution

# **Beyond Your Imagination**



### **FEATURES**

- Creative cube shapes without any connection plate
- Compatible splicing solution to meet a variety of creative cube requirements
- Convenient operation and maintenance design

## APPLICATIONS









### SPECIFICATIONS

| Parameter                  |                   |                   | Value             |                   |                   |
|----------------------------|-------------------|-------------------|-------------------|-------------------|-------------------|
| Model                      | UGMⅡ-C            | UGNII-C           | URMⅢ-C            | UpadIV-C          | UpadIV Pro-C      |
| Module Size                | 250*250mm         | 250*250mm         | 250*250mm         | 250*250mm         | 250*250mm         |
| Cabinet Size               | 500*500mm         | 500*500mm         | 500*500mm         | 500*500mm         | 500*500mm         |
| Environment                | Indoor & Outdoor  | Indoor            | Indoor & Outdoor  | Indoor            | Indoor