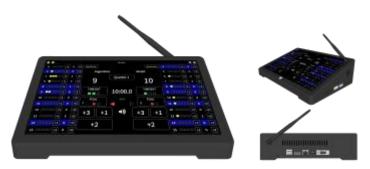

## **Unilumin Referee Console GC18**

| Item                                 | Details                                                                                                                                                                                                                                                                                                                                                                                                                                                                                                                                           |
|--------------------------------------|---------------------------------------------------------------------------------------------------------------------------------------------------------------------------------------------------------------------------------------------------------------------------------------------------------------------------------------------------------------------------------------------------------------------------------------------------------------------------------------------------------------------------------------------------|
| Wired /<br>Wireless<br>Score Console | <ul> <li>Type: KS-GC18</li> <li>The console should be worked together with scoring software, which is applied to various kinds of sports.</li> <li>It should be connected to LAN by wire or wifi.</li> <li>It supports multiple scoring functions in ball games, such as: the team score, team foul, players' score, players' foul, match timer, shot clock and cancellation for variants of operations.</li> <li>There are external match timer controller and shot clock controller, which can be operated by dedicated timekeepers.</li> </ul> |